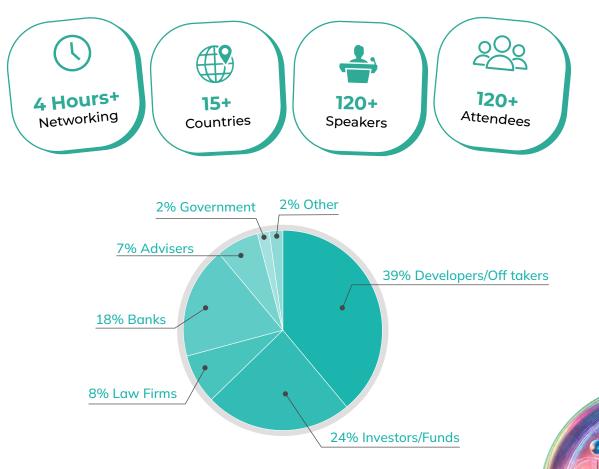

## WHO CAN YOU MEET?

This is the first 'subscriber only' Inspiratia event, where you'll connect with 120+ leaders in the European Energy Transition space. Attendees will include top developers, financiers, advisers, project sponsors, funds, and investors, as well as technology innovators speakers who are driving the future of clean energy. This is a unique opportunity to network with decision-makers shaping the renewable energy landscape, unlock collaboration, and gain insights from inspiratia data that could define the next phase of your projects.

## **DELEGATE BREAKDOWN**